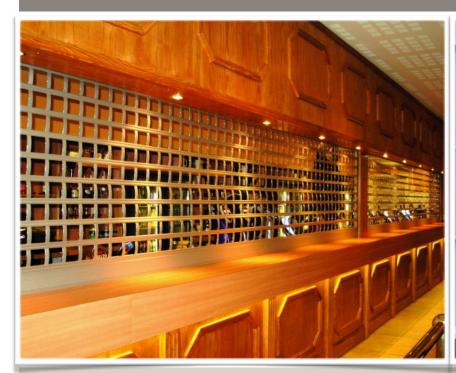

# Bars - Shops - Restaurants

The New SecurityVision 900 series roller grille is deigned to give you security, look good and be 70% see through, making it ideal for bars, shops, retail concessions, cafes and restaurants.

Made from extruded aluminium the whole shutter is strong and lightweight easy to fit and available in virtually any colour.

## Curtain

Extruded aluminium links arranged in either a vertical or brick bond pattern (see above), with a maximum width of 5000 and height of 4000.