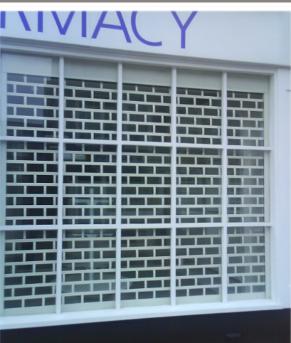

# Bars - Shops - Restaurants

The New SecurityVision 900 series roller grille is deigned to give you security, look good and be 70% see through, making it ideal for bars, shops, retail concessions, cafes and restaurants.

## Curtain

Extruded aluminium links arranged in either a vertical or brick bond pattern (see above), with a maximum width of 5000 and height of 4000.