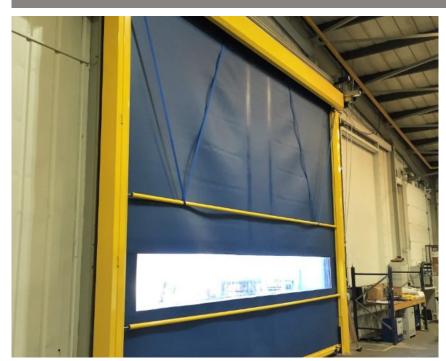

## New SecurityRapid at a glance;

The New SecurityRapid range of external high doors are suitable for a wide range of applications and environments. They are designed to control climate, reduce energy costs, improve efficiency, lower environmental carbon footprint, improve productivity.

The New SecurityRapid door is constructed using heavy duty, reinforced PVC in a choice of colours available with a clear PVC vision section.

## New SecurityRapid Features;

- Can operate at 1.5 mtrs./second
- Aluminum restraining bars to withstand high winds making the door ideal for wide openings to accommodate wide vehicles.
- Radar, Induction Loop and pull cord operation all available
- Safety Edges, Light Curtains and Photocells all available for automotive afety
- ▶ The perfect choice for Warehouses, Factories, Distribution Hubs, Loading Bays, Retail outlets, Cold Stores and many more!