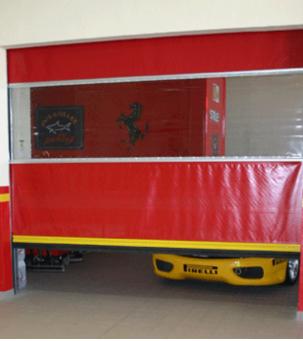

## New SecurityRapid at a glance;

The New SecurityRapid range of external high doors are suitable for a wide range of applications and environments. They are designed to control climate, reduce energy costs, improve efficiency, lower environmental carbon footprint, improve productivity.

The New SecurityRapid door is constructed using heavy duty, reinforced PVC in a choice of colours available with a clear PVC vision section.

## New SecurityRapid Features;

- Can operate at 1.5 mtrs./second
- Aluminum restraining bars to withstand high winds making the door ideal for wide openings to accommodate wide vehicles.
- Radar, Induction Loop and pull cord operation all available
- Safety Edges, Light Curtains and Photocells all available for automotive afety
- ▶ The perfect choice for Warehouses, Factories, Distribution Hubs, Loading Bays, Retail outlets, Cold Stores and many more!