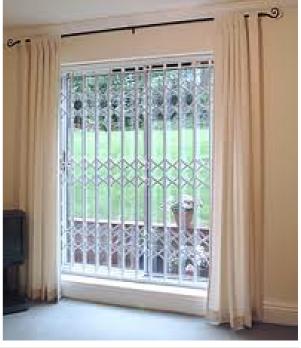

### At a glance;

The New SecurityGuard1000 is the perfect alternative solution to your security needs. The New SecurityGuard1000 is an exceptionally strong security barrier which is fully retractable meaning it can be effortlessly stowed away. When not in use these retractable gates are surprisingly unobtrusive; fitted to the door or window surround, they can disappear neatly behind curtains and a pelmet can be used to conceal the track.

### Advantages and spec include:

- Galvanised for corrosion resistance and powder coated
- Fully retractable system
- Excellent through vision when locked
- Multi-point locking from a single key
- Smooth running carrier system
- Custom built for any opening
- Where access is not required, a fixed sash option is available
- Unlimited width can be accommodated for in sections
- Can be fitted with a locking post at both ends to provide maximum flexibility of operation
- Quick and easy to operate