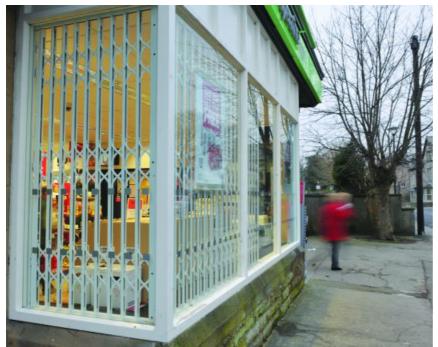

### At a glance;

The New SecurityGuard1000 is the perfect alternative solution to your security needs. The New SecurityGuard1000 is an exceptionally strong security barrier which is fully retractable meaning it can be effortlessly stowed away. When not in use these retractable gates are surprisingly unobtrusive; fitted to the door or window surround, they can disappear neatly behind curtains and a pelmet can be used to conceal the track.

#### Ideal for:

- Retail premises
- Offices
- Commercial premises
- Domestic properties
- Fitting in front or behind glass
- Where a lower cost manual option is required!