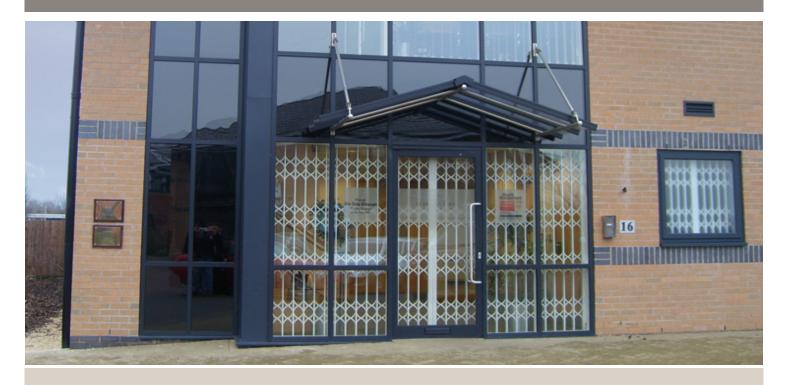

## At a glance;

The New SecurityGuard retractable gate system combines a classic appearance with effective protection, ideal for the office and commercial premisis.

## Tested and approved

The high security 1001 is tested and approved to LPS 1175-1. The system can be easily fitted to the face or reveal of a window or door aperture and can be specified in a single or double-sash configuration. Where a clear walk through is required New SecurityGuard's bottom track can, as an optional extra, be made to fold up.

sales@newsecurity.co.uk tel: 0800 133 7044

Versatile - fits internally in either the window reveal or around the opening in either single or double-sash configuration

Ease of use - Smooth top running operation with an optional extra of a fold up bottom track to leave doorways unobstructed

Secure - Advanced 4 point locking operation from a single key with locking mechanism shielded by a steel plate. Overlapped locking profiles

High quality finish -Supplied in high quality white powder coated finish as standard or to RAL