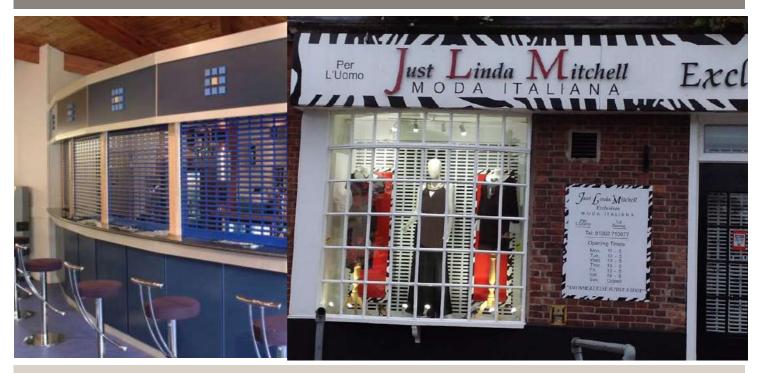

## New SecurityVision38 Security with vision

## At a glance,

The New SecurityVision38 is our best selling shutteravailable with punched or perforated slats to deliver up to 45% vision. This is an Ideal product for a range of applications such as; shops, bars and serverys.

- Strong extruded aluminium profile
- Delivers up to 45% vision (punched) /17% vision (perforated)
- Polycarbonate glazing option
- Medium security office/commercial/retail applications
- Spans widths up to 3000mm
- Available as in-line or brick bond pattern (brick bond pattern is available at a surcharge