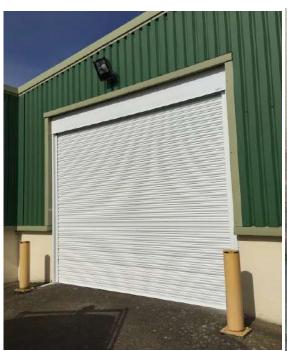

## New SecurityShield75

## Traditional Shutter

## At a glance;

The New SecurityShield75 is our longest serving and most traditional security shutter. Made from 100% galvanised steel, the 75 can perform in a range of commercial and industrial applications offering extremely reliable and high security. The 75 consists of a 75mm steel scrolled lath curtain which acts as an almost inpenatrable barrier to intruders.