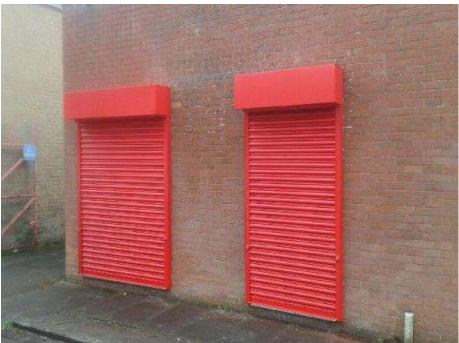

## New SecurityShield75

## Traditional Shutter

## At a glance;

The New SecurityShield75 is our longest serving and most traditional security shutter. Made from 100% galvanised steel, the 75 can perform in a range of commercial and industrial applications offering extremely reliable and high security. The 75 consists of a 75mm steel scrolled lath curtain which acts as an almost inpenatrable barrier to intruders.