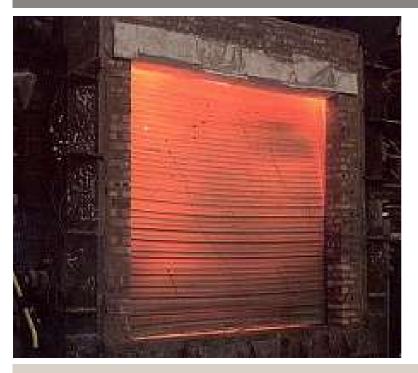

## Flame shutter;

The New SecurityFire Flame Shutter is the perfect solution where fire protection is needed alongside security. Built with the same attention to detail as the rest of the New Security range, the flame shutter is available with a 1, 2 or 4 hour fire rating offering a solution for most requirements.

All of our fire shutters have been rigorously tested and approved by Exova
Warringtonfire, report no. 312862. Exova
Warringtonfire offers independent fire engineering, testing and certification services that are a globally-respected mark of quality assurance. The fire resistance performance of our shutters have been tested to BS476: Part 22 1987 and BS EN
1634-1: 2008.