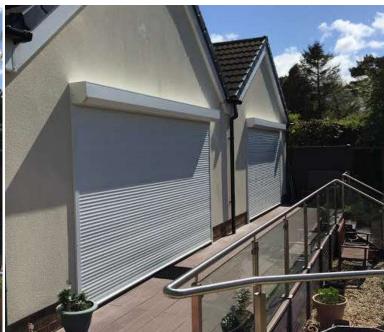

## At a Glance;

The New SecurityShield 3800 series is perfect for the home. Not only does it blend your security solution into your surroundings but offers an excellent level of home protection combined with seamless ease of use. New Security can supply and/or install the New SecuritySheild 3800 at some of the most competitive prices on the market. Our product can be made to measure to meet almost any specification required and be powder coated to any colour to allow the shutter to remain discrete.

### series;

- Strong extruded aluminium curtain profile
- Medium to high security applications
- > Spans widths up to 4000 mm
- Can be powder coated in special colours if required
- Can be mixed with New SecurityVision 38 where partial vision is required
- ▶ Can be fitted both internally and externally
- ▶ Available with radio motors offering smart group and individual control