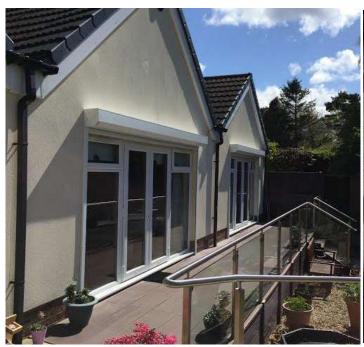

## At a Glance;

The New SecurityShield 3800 series is perfect for the home. Not only does it blend your security solution into your surroundings but offers an excellent level of home protection combined with seamless ease of use. New Security can supply and/or install the New SecuritySheild 3800 at some of the most competitive prices on the market. Our product can be made to measure to meet almost any specification required and be powder coated to any colour to allow the shutter to remain discrete.