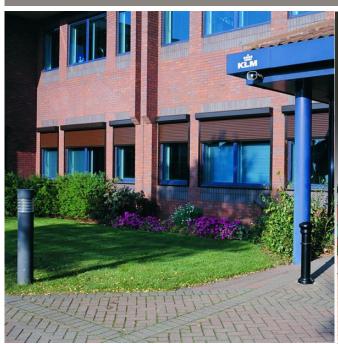

### At a glance;

The New SecurityShield 3800 is our number 1 best selling product for commerical security. The 3800 offers an excellent level of security thanks to its unique and strong design. What makes this product extra special is that allthough it is renowned for its remarkable security the 3800's slim profile slats and contemperary canopy give it a smart and proffesional look.

### Main features of the 3800;

- Strong extruded aluminium curtain profile
- ▶ Spans widths upto 4000mm
- Available with custom graphics and logo

#### Choose me if;

- You want to blend your security solutions into your surroundings
- You have a medium to high security application
- You want a choice between electric and manual operation
- You are a new build wanting the most integrated seemless system available
- Mixed with New SecurityVision38 to provide partial vision

Can be powder coated to match corporate colours