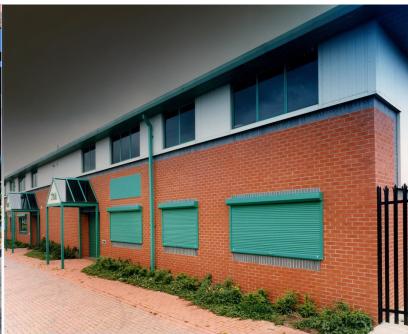

### At a glance;

The New SecurityShield 3800 is our number 1 best selling product for commerical security. The 3800 offers an excellent level of security thanks to its unique and strong design. What makes this product extra special is that allthough it is renowned for its remarkable security the 3800's slim profile slats and contemperary canopy give it a smart and proffesional look.

### Main features of the 3800;

- Strong extruded aluminium curtain profile
- ▶ Spans widths upto 4000mm
- Available with custom graphics and logo

#### Choose me if;

- You want to blend your security solutions into your surroundings
- You have a medium to high security application
- You want a choice between electric and manual operation
- You are a new build wanting the most integrated seemless system available
- Mixed with New SecurityVision38 to provide partial vision

Can be powder coated to match corporate colours