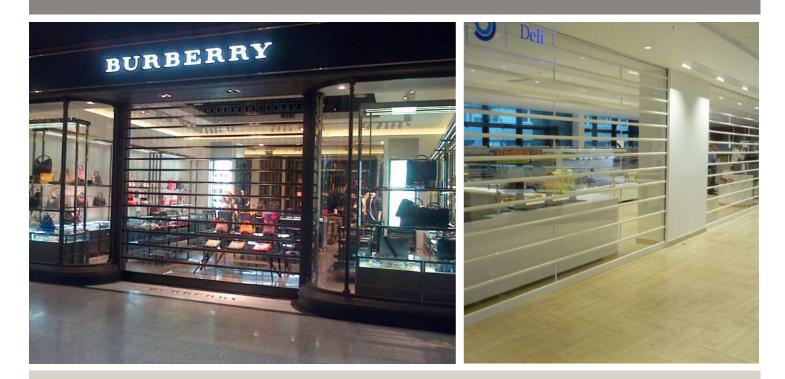

## New SecurityVision 2020 Ultimate Polycarbonate Shutters

## Strong as Steel Clear as Glass

New Security Limited supplies the ultimate in high security transparent roller shutters. They are tough, durable & transparent, designed to provide high security to shops and restaurants and maintain 90% transparency. Think of a glass wall that rolls up into the ceiling at the touch of a button and your getting the right idea.

## Construction

Our panels are made from clear transparent polycarbonate. These are held together and guided by extruded aluminium joints and smooth run guides, which can be powder coated to enhance and match your colour scheme. The bottom of the curtain is finished with a double walled strong rail complete with rubber seal . We can produce New SecurityVision 2020 motorised either single or 3 phase electric with switch, key or remote/fob control. New SecurityVision 2020 is versatile and can be supplied with 100% self support system requiring minimal lateral bracing, or in parts ideal for building into ceilings and facades.