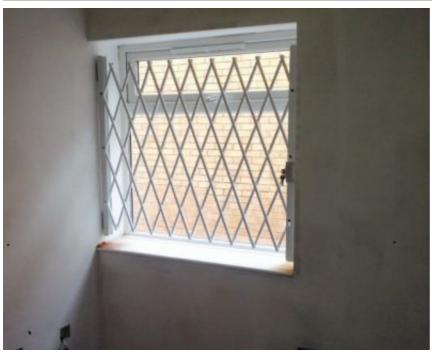

## Xpanda physical security

## "To deter, delay, detect, deny".

Every 37 seconds a house in Britain is burgled, with this in mind we have created the Xpanda range. Whilst still aesthetically pleasing, the Xpanda retractable gate is strong and our lightest gate yet. The off the shelf design and trackless system ensures that Xpanda is easy to operate and suitable across almost any size, shape or opening.

## Added benefits;

- Allows maximum air-flow
- Can be folded away when not in use
- Provides good visibility
- Unobstructive visual deterrent

sales@cetrasecurity.co.uk tel 0800 133 7044