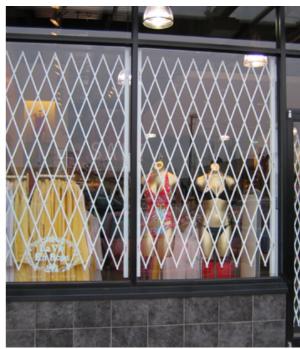

## Xpanda physical security

## "To deter, delay, detect, deny".

Every 37 seconds a house in Britain is burgled, with this in mind we have created the Xpanda range. Whilst still aesthetically pleasing, the Xpanda retractable gate is strong and our lightest gate yet. The off the shelf design and trackless system ensures that Xpanda is easy to operate and suitable across almost any size, shape or opening.

## Ideal for;

- Pharmacies
- Catering facilities
- Factories
- Motorway service station concessions
- Shop display windows
- Patio doors