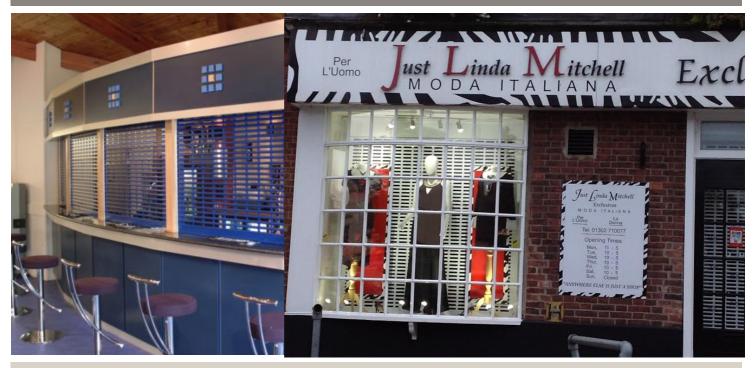

## CetraVision38 Security with vision

## At a glance,

The CetraVision38 is our best selling shutter available with punched or perforated slats to deliver up to 45% vision. This is an Ideal product for a range of applications such as; shops, bars and serverys.

- Strong extruded aluminium profile
- Delivers up to 45% vision (punched) /17% vision (perforated)
- Polycarbonate glazing option
- Medium security office/commercial/retail applications
- Spans widths up to 3000mm
- Available as in-line or brick bond pattern (brick bond pattern is available at a surcharge