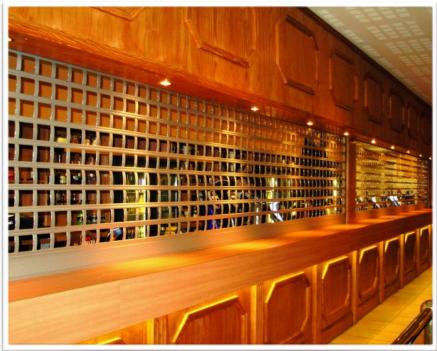

# Bars - Shops - Restaurants

The CetraVision 900 series roller grille is deigned to give you security, look good and be 70% see through, making it ideal for bars, shops, retail concessions, cafes and restaurants.

Made from extruded aluminium the whole shutter is strong and lightweight easy to fit and available in virtually any colour.

## Curtain

Extruded aluminium links arranged in either a vertical or brick bond pattern (see above), with a maximum width of 5000 and height of 4000.