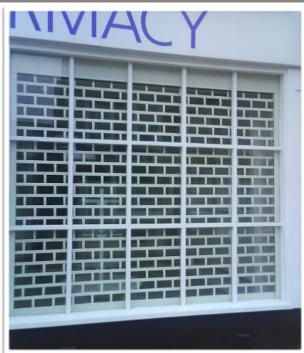

## Curtain

Extruded aluminium links arranged in either a vertical or brick bond pattern (see above), with a maximum width of 5000 and height of 4000.