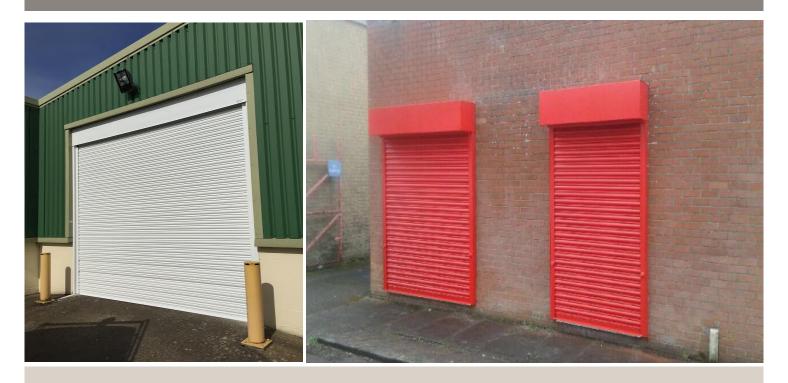

## At a glance;

The CetraShield75 is our longest serving and most traditional security shutter. Made from 100% galvanised steel, the 75 can perform in a range of commercial and industrial applications offering extremely reliable and high security. The 75 consists of a 75mm steel scrolled lath curtain which acts as an almost inpenatrable barrier to intruders.

- Solid steel curtain and guide assembly
- Can be powder coated to any RAL/BS Colour
- Galvanised for rust and weather protection
- Can be manual or electric (size dependent)
- Center locks and bullet locks available for upgraded security

- Available in 20 or 22 gauge lath (Thickness of steel)
- Able to accomadate sizes upto 8000mm wide
- Can be fitted both internally and externally

Exciting options include; Remote control or KeySwitch control Bullet and Centre locks