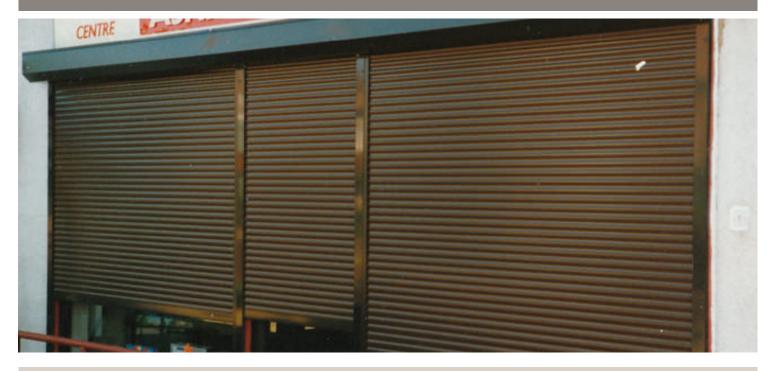

## At a Glance;

The CetraShield60 uses a double walled aluminium slat to acheive a solid and secure look. This is a high end security product for vulnerable office and commercial applications. This is a great looking shutter which consists of 55mm curved profile slats. Our product can seemlessly blend in as it can be powder coated to match corporate image and colours

- Very strong aluminium profile
- Higher security applications on commercial / retail premesis
- Spans widths up to 6000mm and can be powder coated to special colours
- Can be fitted both internally and externally
- Available with custom graphics and logos