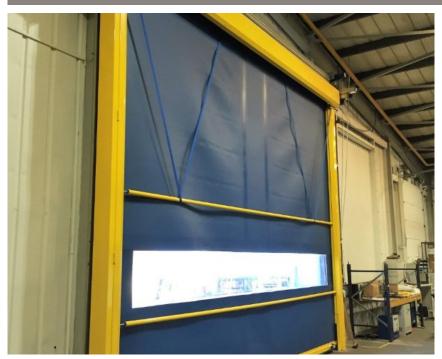

The CetraRapid door is constructed using heavy duty, reinforced PVC in a choice of colours available with a clear PVC vision section.

## **CetraRapid Features**;

- Can operate at 1.5 mtrs./second
- Aluminum restraining bars to withstand high winds making the door ideal for wide openings to accommodate wide vehicles.
- Radar, Induction Loop and pull cord operation all available
- Safety Edges, Light Curtains and Photocells all available for automotive afety
- ▶ The perfect choice for Warehouses, Factories, Distribution Hubs, Loading Bays, Retail outlets, Cold Stores and many more!