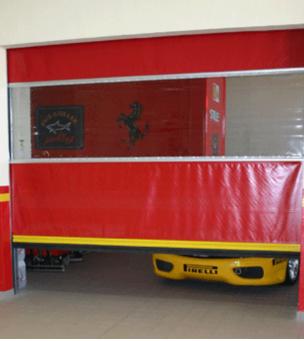

The CetraRapid door is constructed using heavy duty, reinforced PVC in a choice of colours available with a clear PVC vision section.

## **CetraRapid Features**;

- Can operate at 1.5 mtrs./second
- Aluminum restraining bars to withstand high winds making the door ideal for wide openings to accommodate wide vehicles.
- Radar, Induction Loop and pull cord operation all available
- Safety Edges, Light Curtains and Photocells all available for automotive afety
- ▶ The perfect choice for Warehouses, Factories, Distribution Hubs, Loading Bays, Retail outlets, Cold Stores and many more!