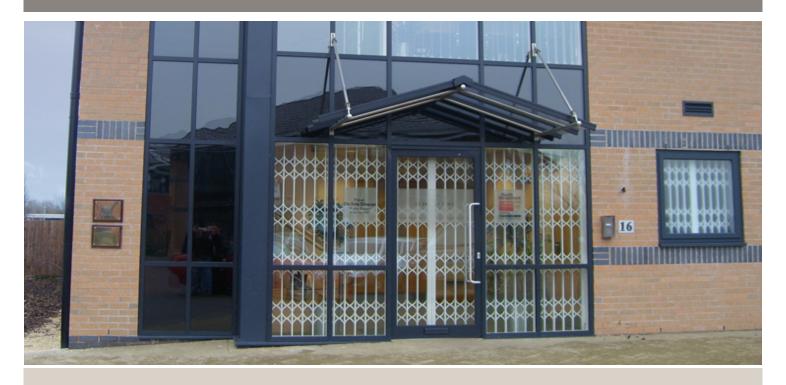

#### At a glance;

The CetraGuard retractable gate system combines a classic appearance with effective protection, ideal for the office and commercial premisis.

### Tested and approved

The **high security** 1001 is tested and approved to LPS 1175-1. The system can be easily fitted to the face or reveal of a window or door aperture and can be specified in a single or double-sash configuration. Where a clear walk through is required CetraGuard's bottom track can, as an optional extra, be made to fold up.

sales@cetrasecurity.co.uk tel: 0800 133 7044

**Versatile -** fits internally in either the window reveal or around the opening in either single or double-sash configuration

**Ease of use -** Smooth top running operation with an optional extra of a fold up bottom track to leave doorways unobstructed

**Secure** - Advanced 4 point locking operation from a single key with locking mechanism shielded by a steel plate. Overlapped locking profiles