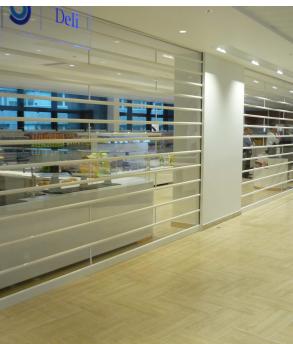

# Strong as Steel Clear as Glass

Cetra Security Limited supplies the ultimate in high security transparent roller shutters. They are tough, durable &

transparent, designed to provide high security to shops and restaurants and maintain 90% transparency. Think of a glass wall that rolls up into the ceiling at the touch of a button and your getting the right idea.

### Construction

Our panels are made from clear transparent polycarbonate. These are held together and guided by extruded aluminium joints and smooth run guides, which can be powder coated to enhance and match your colour scheme. The bottom of the curtain is finished with a double walled strong rail complete with rubber seal. We can produce CetraVision 2020 motorised either single or 3 phase electric with switch, key or remote/fob control. CetraVision 2020 is