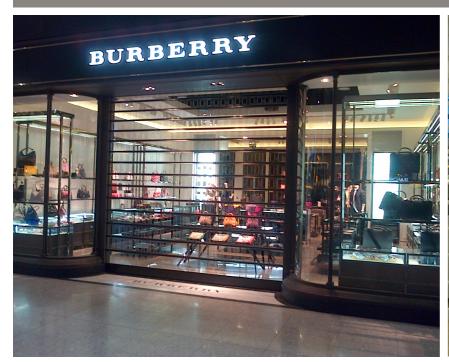

# Cetra Vision 2020 Ultimate Polycarbonate Shutters

# Strong as Steel Clear as Glass

Cetra Security Limited supplies the ultimate in high security transparent roller shutters. They are tough, durable &

transparent, designed to provide high security to shops and restaurants and maintain 90% transparency. Think of a glass wall that rolls up into the ceiling at the touch of a button and your getting the right idea.

## Why Use CetraVision 2020

At 90% transparency surely the ultimate.

Stronger than 22 gauge steel shutters.

Virtually silent in operation.

Accepted Nationwide by Town Planners

www.cetrasecurity.co.uk

sales@cetrasecurity.co.uk tel 0800 133 7044